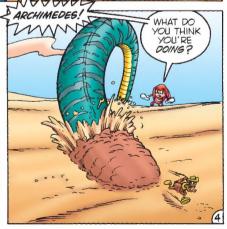

The straits are dire...

...but Knuckles is not alone.

At his side stands ARCHIMEDES THE FIRE ANT. ambassador of a race which shares a secret, symbiotic relationship with the Echidnas. A relationship dating back to the origins of the island, even though, in theory, their peoples are natural enemies!